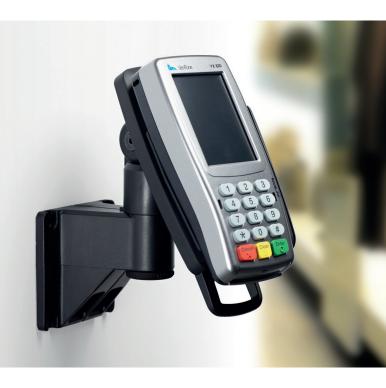

# Introducing CONTOLIR"

Contour is FlexiPole's<sup>™</sup> wall mount solution, designed to work with the FlexiPole<sup>™</sup> product range. Developed in response to customer demand, the Contour offers an ideal solution for Points of Sale where a wall mount is the most convenient option for your card payment machine.

With all the advantages of our FlexiPole<sup>™</sup> products, it allows both the salesperson and the customer to comfortably enter payment and PIN information creating a smooth, efficient check out experience.