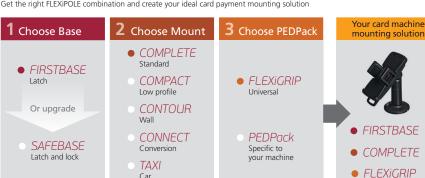

#### Choose your FLEXiPOLE: Example

Get the right FLEXiPOLE combination and create your ideal card payment mounting solution

FlexiPole<sup>™</sup> is a range of specialist Point of Sale solutions for mounting card payment machines, terminals and Pin Entry Devices (PEDs).

#### PEDPack or FlexiGrip?

FlexiPole<sup>™</sup> is such a secure system because we supply an individually tailored 'back' for your card payment machine (a PEDPack) which allows our unique latching mechanism to engage with your base. A list of all the card machine models we currently support is available on our website. We can also create a bespoke solution for you, just get in touch to find out more. Alternatively, if you're not sure of your choice of payment machine, our FlexiGrip product is a great solution and works with any payment machine.

#### FlexiGrip?

A universal mounting product, the FlexiGrip will securely hold almost any payment machine and has an attractive shape with a small lip at the foot of the mounting platform to support the PED and foam 'grippers' housed in strong 'arms' formed from moulded plastic. The foam grippers are supplied with high friction pads, so just remove the protective film to securely stick your payment machine in place.

#### Which Base?

Your Contour wall mount can be used with either our FirstBase or SafeBase product, depending on the level of security required for your installation:

# **FIRSTBASE**

Our bestselling base, suitable for the majority of retail locations, FirstBase can be used with any of our mounting solutions. Our unique latching mechanism is fitted as standard.

The latch can be released easily at the back of the mount allowing the machine to be passed directly to a customer, for example to a wheelchair user.

# SAFFBASE

SafeBase is our secure 'lock and key' base which ensures your card payment machine is completely safe from theft and malicious interference by latching the unit in place and then locking the latch in place with a key. This makes it almost impossible for anyone to gain access to the back of the machine or to steal it.