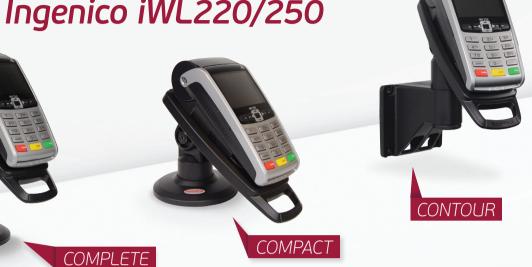

### Point of sale mounting solutions

# FLEXiPOLE<sup>™</sup> Mounting Solutions for the Ingenico iWL220/250



# Why mount your Ingenico iWL220/250 payment terminal?

#### Security

Payment Card Industry Data Security Standards require retailers to:

'Protect devices that capture payment card data by direct physical interaction with the card from tampering and substitution'.

FLEXiPOLE<sup>™</sup> stands are lockable for extra security and help to meet with the new PCI DSS regulations.

#### Protection

FLEXiPOLE<sup>™</sup> stands protect from damage, theft & criminal interference, increasing product lifespan.

#### Switching Solutions

Upgrading your estate? Just buy a new low cost back plate.

#### Accessibility

Helps to comply with disability legislation.

#### Strength

FLEXiPOLE<sup>™</sup> is made from an extremely strong, easy to clean composite material.

#### **Customer experience**

F