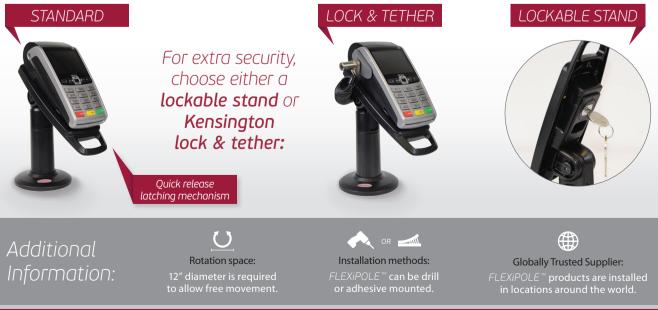

#### Security

Payment Card Industry Data Security Standards require retailers to:

'Protect devices that capture payment card data by direct physical interaction with the card from tampering and substitution'.

FLEXiPOLE<sup>™</sup> stands are lockable for extra security and help to meet with the new PCI DSS regulations.