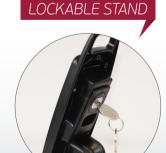

FLEXiPOLE™ stands are lockable for extra security and help to meet with the new PCI DSS regulations.

### Product features:

Standard

Counter top

Wall mounted

For extra security, choose either a lockable stand or Kensington lock & tether:

Quick release latching mechanism