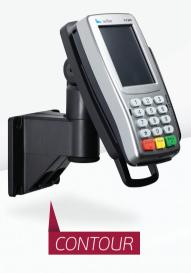

### Product features:

Standard

Counter top

Wall mounted

For extra security, choose either a lockable stand or Kensington lock & tether:

Quick release latching mechanism