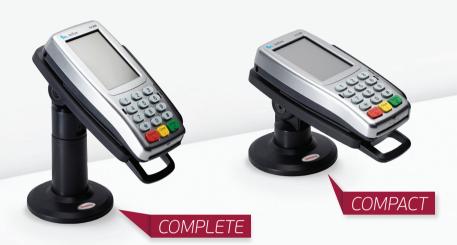

### Product features:

Standard

Counter top

Wall mounted

For extra security, choose either a lockable stand or Kensington lock & tether:

Quick release latching mechanism