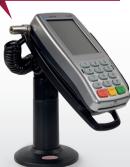

# FLEXiPOLE™ Mounting Solutions for the **Verifone VX 820**

### Product features:

Standard

Counter top

Wall mounted

For extra security, choose either a lockable stand or Kensington lock & tether:

Quick release latching mechanism